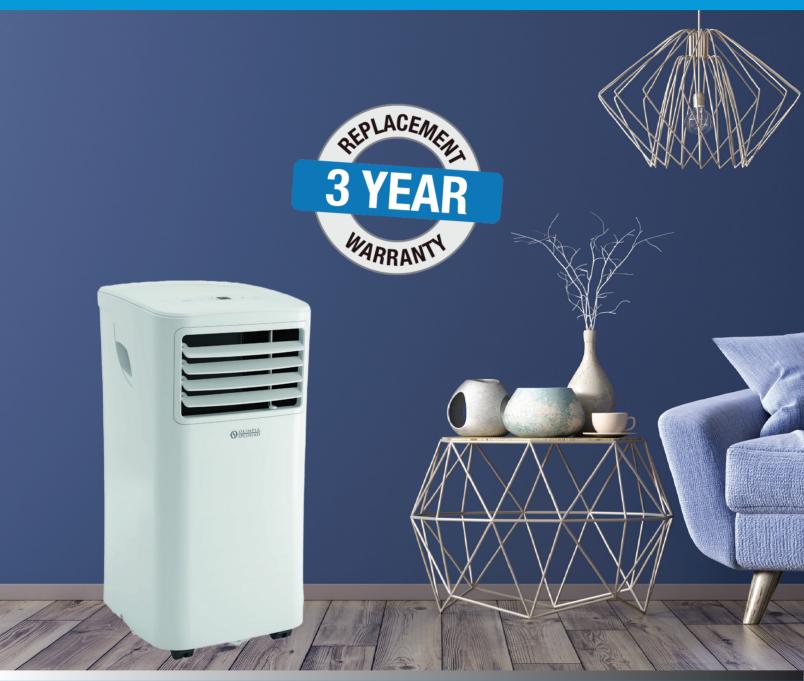

# **Compact 10 AU**

The compact and powerful portable air conditioner

#### **COMPACT TECHNOLOGY**

Space savings: only 70 cm height and 35 cm width

#### **EASY TO MOVE**

Easy to move thanks to the side handles and swivel wheels.

## **Compact 10 AU**

Efficient comfort and elegant design