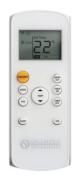

#### **REMOTE CONTROL**

User-friendly remote control for easy and quick setting